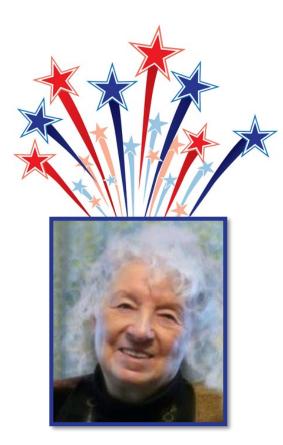

# **Susan Mcaliley**

2011 **Susan** began "opening up" to her life's purposeful connection as a Spiritual Medium for the greatest good and to use her artistic talent to heal and serve God's will.

Her understanding is that Spirit Guides are very involved in helping us to navigate our life experiences and chosen spiritual path.

Take home a personal Artist rendering of your guide, included with a 30 minute sessions at NW Psychic Fairs.

www.susanmcaliley.com

\*